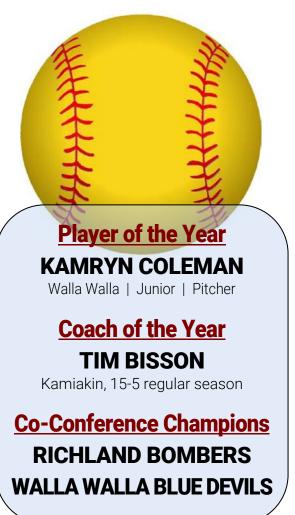

# **FIRST TEAM SELECTIONS**

| Name              | School      | Position          | Year   |
|-------------------|-------------|-------------------|--------|
| Annalisa McKinney | Chiawana    | 1st Base          | Soph   |
| Emma Sweet        | Walla Walla | 2nd Base          | Senior |
| Bailie Bunger     | Chiawana    | 3rd Base          | Soph   |
| Faith Hoe         | Walla Walla | Shortstop         | Junior |
| Lauren Hoe        | Walla Walla | Catcher           | Junior |
| Morgan Hirai      | Chiawana    | Catcher           | Soph   |
| Sam Cissne        | Chiawana    | Outfield          | Junior |
| Josie Sweet       | Walla Walla | Outfield          | Senior |
| AyJay Mulholland  | Kamiakin    | Outfield          | Senior |
| Brandi Andrews    | Richland    | Designated Hitter | Junior |
| Mya Moore         | Kamiakin    | Utility           | Soph   |
| Kamryn Coleman    | Walla Walla | Pitcher           | Junior |
| Kaylie Northrop   | Richland    | Pitcher           | Fresh  |