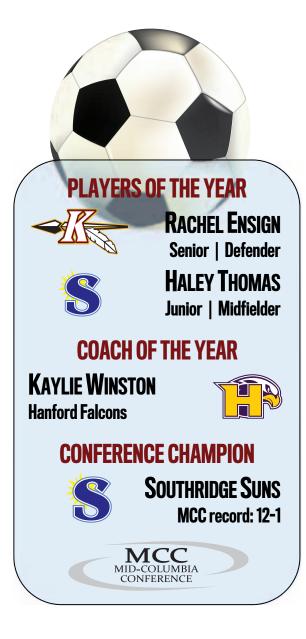

# **2015 ALL-CONFERENCE GIRLS SOCCER TEAM ANNOUNCED**

Congratulations to the following players who were named to the 2015 All-Conference Girls Soccer teams:

### FIRST TEAM SELECTIONS

#### Name

Kelsee Winston Emily Russell Rachel Ensign Bri Hunting Justice Aragon Summer Yates Haley Thomas Hannah Templeton Tate Kautzky Maddie Morgan Braydey Hodgins Heather Donais Samantha Heilman School Hanford Southridge Kamiakin Southridge Chiawana Chiawana Southridge Kennewick Richland Kamiakin Chiawana Kamiakin Richland Position Goalkeeper Defender Defender Defender Midfielder Midfielder Midfielder Midfielder Forward Forward Forward