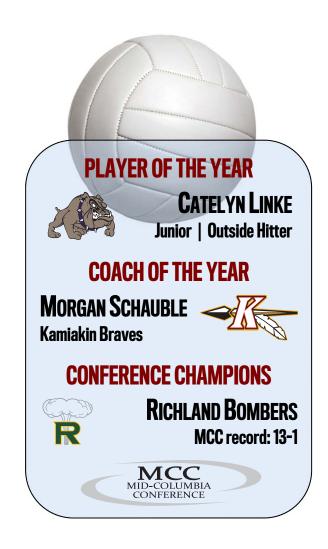

## 2015 ALL-CONFERENCE VOLLEYBALL TEAM ANNOUNCED

Congratulations to the following players who were named to the 2015 All-Conference Volleyball teams:

## FIRST TEAM SELECTIONS

| Name              | School    | Position       | Year   |
|-------------------|-----------|----------------|--------|
| Julisa Gonzalez   | Kennewick | Libero         | Senior |
| Ashtin Olin       | Chiawana  | Setter         | Junior |
| Kamry Breard      | Richland  | Setter         | Junior |
| Catelyn Linke     | Pasco     | Outside Hitter | Junior |
| McKaidan Moore    | Chiawana  | Outside Hitter | Junior |
| Allison Stapleton | Kamiakin  | Outside Hitter | Junior |
| Bethanie Nelson   | Chiawana  | Middle Hitter  | Senior |
| Leanna Shvmanski  | Kamiakin  | Middle Hitter  | Junior |